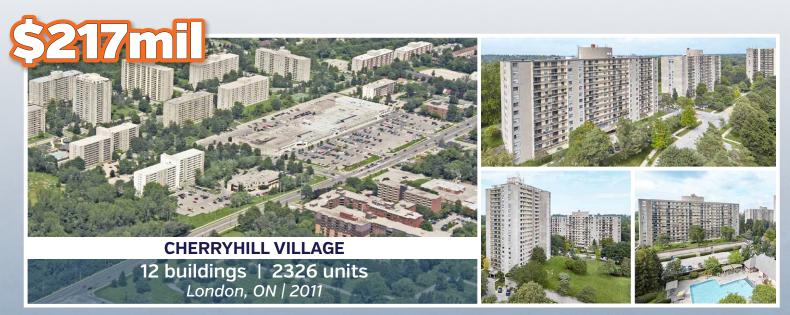

## LARGEST PORTFOLIO TRANSACTIONS

 $\square$ LISTING BROKER: TD SECURITIES INC.

MARKET ADVISORY: SVN ROCK ADVISORS INC.

**CHERRYHILL VILLAGE** 12 buildings | 2,114 units London, ON 2022

4 buildings | 739 units Kanata, ON | 2012