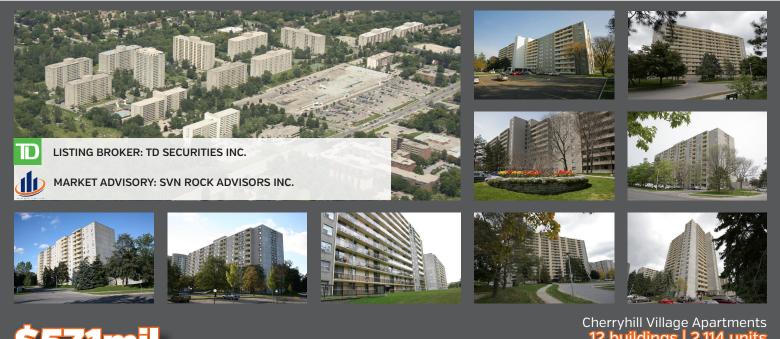

#### According to Real Capital Analytics Inc.

in Canada in Average Deal Size

**\$571mil** 

12 buildings | 2,114 units London, ON | 2022

William's Court at Kanata Lakes **4 buildings | 739 units** Kanata, ON | 2012

## **\$220mil**

**Rossland Park** 12 buildings | 911 units Oshawa, ON | 2019

\$217mil

Cherryhill Village Apartments **12 buildings | 2326 units**  *London, ON | 2011* 