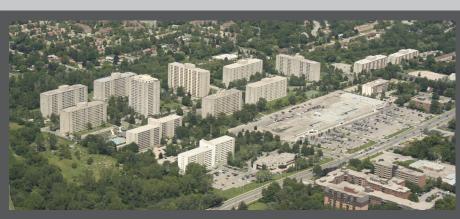

#### According to Real Capital Analytics Inc.

in Canada in Average Deal Size

**\$571mil** 

12 buildings | 2,114 units London, ON | 2022

William's Court at Kanata Lakes **4 buildings | 739 units** Kanata, ON | 2012